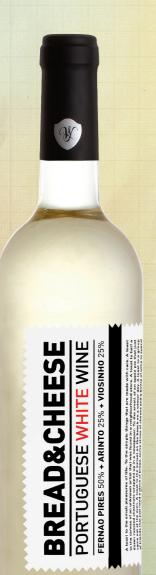

## **BREAD&CHEESE**

Who drinks it | You with your friends.

**Hour |** Some things in life don't need to be scheduled.

Flavor | Pleasant.

Goes well with... Laughter.

A toast to the small pleasures of life. To the simple things that are made with care. A toast to the canvas of an unknown artist that was found in a neighborhood store. A toast to half a dozen roasted chestnuts wrapped up in a newspaper. To the smell of an apple pie that just came out of the oven. A toast to the sunset on the beach on a winter day. A toast to a group of friends that just need a piece of bread, some slices of cheese and a bottle of wine to spend a good moment together. Cheers!

Type | White wine

Region | Tejo

**Grape varieties |** 50% Fernão Pires | 25% Arinto | 25% Viosinho **Volume |** 12,5%

Soil | Schistose

Color | Lemon yellow

Bouquet |

Temperature | 10-12 °C

**Technical notes |** Wine that shows intense aromatic impressions on the nose, highlighting the citrus fruits fresh profile. On the mouth it is fresh and well balanced. This is a perfect wine to go with cheese-based starters and snacks.